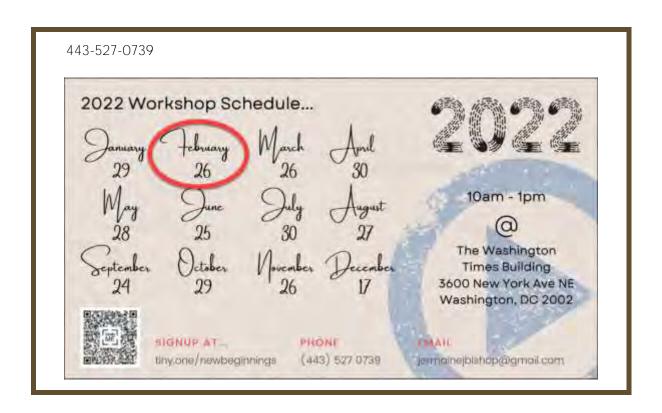

## HPHC DMV: New Beginnings Workshop - rediscover the Divine Principle Feb. 26

Jermaine Miyagi-Bishop February 18, 2022

Greetings Capital HPHC Family,

This month's New Beginnings Workshop will be held on Saturday, the 26<sup>th</sup> of February. If you are looking for an opportunity to rediscover the Divine Principle or Introduce a friend to the Principle, come join us at The Washington Times from 10 am – 1pm.

## **New Beginnings Seminar**

Event Timing: Feb 26, 2022 (10am - 1pm)

Event Address: 3600 New York Avenue NE Washington, D.C., U.S.

Contact us at (443)-527-0739

\* Required

Email \*

Your email

Name \*