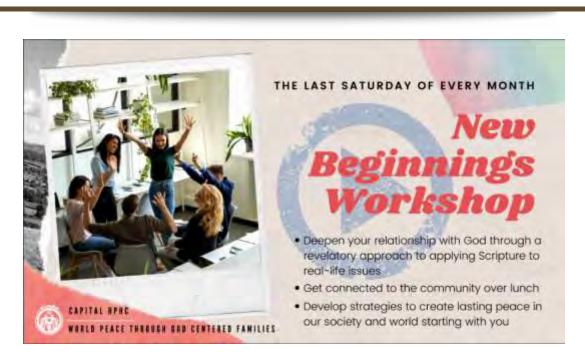

## HPHC DMV: New Beginnings Workshop - rediscover the Divine Principle Feb. 26

Jermaine Miyagi-Bishop February 18, 2022

Greetings Capital HPHC Family,

This month's New Beginnings Workshop will be held on Saturday, the 26<sup>th</sup> of February. If you are looking for an opportunity to rediscover the Divine Principle or Introduce a friend to the Principle, come join us at The Washington Times from 10 am – 1pm.

Look forward to some great lectures, discussion, and food. Just don't forget to register by clicking the button below.

Sincerely,

Jermaine Miyagi-Bishop

Assistant Pastor

Jermaineibishop@ amail.com